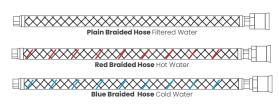

echnical Specifications**

|                  | I                               | I.     |
|------------------|---------------------------------|--------|
| Height           | 14½″                            | 368mm  |
| Width            | 5″                              | 129mm  |
| Diameter         | 1 <sup>3</sup> /8"              | 35mm   |
| Reach            | 87⁄8″                           | 227mm  |
| Shank Height     | 33/8"                           | 85mm   |
| Shank Diameter   | 1 <sup>3</sup> / <sub>8</sub> " | 35mm   |
| Maximum Pressure | 88 psi                          | 6 Bar  |
| 360° Rotation    | Yes                             |        |
| Material         | Stainless Steel                 |        |
| Connection Hoses | 1/2″                            | 12.7mm |







Inlet Holes/Hose: Red - Hot, Blue - Cold 3rd - Filtered Water supply

## Fortress Filter System

FilterLogic's Fortress filter system:

- > Maintains the pH levels of water
- > Reduces chlorine levels to improve overall taste
- > Removes impurities including: rust, heavy metals and pesticides.

The system incorporates everything needed for quick and easy installation, including the filter cartridge that will last approximately 6 months.