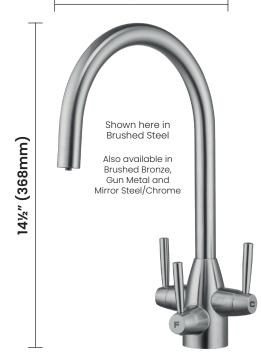

### **Technical Specifications**

|                  | I                               | I.     |
|------------------|---------------------------------|--------|
| Height           | 14½″                            | 368mm  |
| Width            | 5″                              | 129mm  |
| Diameter         | 1 <sup>3</sup> /8"              | 35mm   |
| Reach            | 87⁄8″                           | 227mm  |
| Shank Height     | 33/8"                           | 85mm   |
| Shank Diameter   | 1 <sup>3</sup> / <sub>8</sub> " | 35mm   |
| Maximum Pressure | 88 psi                          | 6 Bar  |
| 360° Rotation    | Yes                             |        |
| Material         | Stainless Steel                 |        |
| Connection Hoses | 1/2″                            | 12.7mm |