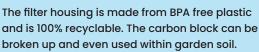

## Fortress Filter System

FilterLogic's Fortress filter system:

- > Maintains the pH levels of water
- > Reduces chlorine levels to improve overall taste
- > Removes impurities including: rust, heavy metals and pesticides.

The system incorporates everything needed for quick and easy installation, including the filter cartridge that will last approximately 6 months.

© 2024 Pozzani Pure Water Ltd. All Rights Reserved. Please see our Ts & Cs