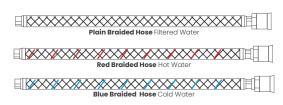

Reach: 9½" (243mm)

Inlet Holes/Hose: Red - Hot, Blue - Cold 3rd - Filtered Water supply