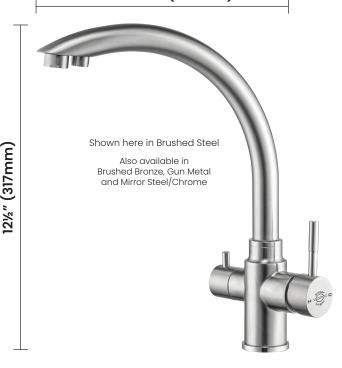

## **Technical Specifications**

| Height           | 12½″               | 317mm |
|------------------|--------------------|-------|
| Width            | 5³/ <sub>8</sub> " | 136mm |
| Diameter         | 1 <sup>3</sup> /8" | 35mm  |
| Reach            | 9½"                | 243mm |
| Shank Height     | 31/8"              | 80mm  |
| Shank Diameter   | 13/8"              | 35mm  |
| Maximum Pressure | 88 psi             | 6 Bar |
| 360° Rotation    | Yes                |       |
| Material         | Stainless Steel    |       |

Reach: 9½" (243mm)

Inlet Holes/Hose: Red - Hot, Blue - Cold 3rd - Filtered Water supply