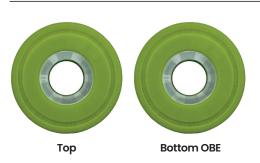

## **Specifications**

| Surface Area                                 | 0.74m <sup>2</sup> | 8ft <sup>2</sup>   |
|----------------------------------------------|--------------------|--------------------|
| Outer Diameter                               | 105mm              | 4½″                |
| Inner Diameter                               | 51mm               | 2″                 |
| Length (not including handle or end fitting) | 137mm              | 5 <sup>3</sup> /8″ |
| End Cap Fitting                              | OBE                |                    |
| Max Temperature                              | 42°C               | 107.6°F            |
| Cartridge Life                               | 6 months           |                    |
| Weight (twin pack – no box)                  | 216g               | 0.48lb             |
| Master Carton                                | 6                  |                    |

## Fitting Type