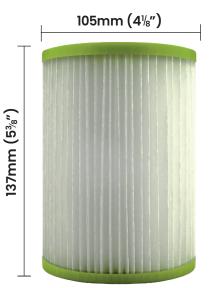

## **Specifications**

| Surface Area                                 | 0.74m <sup>2</sup> | 8ft <sup>2</sup>   |
|----------------------------------------------|--------------------|--------------------|
| Outer Diameter                               | 105mm              | 4½″                |
| Inner Diameter                               | 51mm               | 2″                 |
| Length (not including handle or end fitting) | 137mm              | 5 <sup>3</sup> /8″ |
| End Cap Fitting                              | OBE                |                    |
| Max Temperature                              | 42°C               | 107.6°F            |
| Cartridge Life                               | 6 months           |                    |
| Weight (twin pack – no box)                  | 216g               | 0.48lb             |
| Master Carton                                | 6                  |                    |