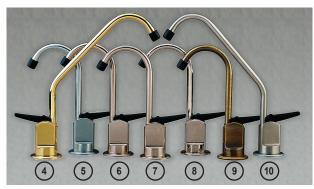

### **Tap Choice**

Whatever your decor, Pozzani offer a choice of taps to suit, chromium (standard), various metal and ceramic painted finishes

Coloured taps - 1 White, 2 Brown, 3 Almond

Metal taps - 4 Polished Brass, 5 Brushed Chrome, 6 Brushed Nickel, 7 Satin Nickel, 8 Polished Nickel, 9 Antique Brass, 10 Brushed Stainless