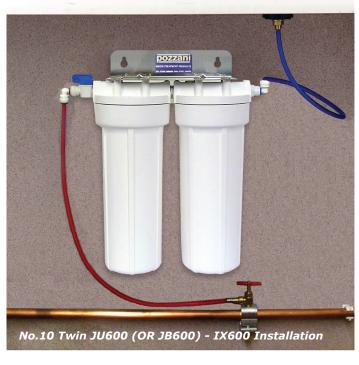

IX600 General purpose multi-stage cartridge will remove chlorine, heavy metals, dissolved organics, oestrogens etc. Dirt and suspended solids are removed down to 5 microns.

Choice of Tap - See pictures at bottom of page Easy Installation - See picture opposite