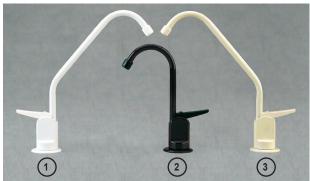

### **Tap Choice**

Whatever your decor, Pozzani offer a choice of taps to suit, chromium (standard), various metal and ceramic painted finishes

Coloured taps - 1 White, 2 Brown, 3 Almond

Metal taps - 4 Polished Brass, 5 Brushed Chrome, 6 Brushed Nickel, 7 Satin Nickel, 8 Polished Nickel, 9 Antique Brass, 10 Brushed Stainless